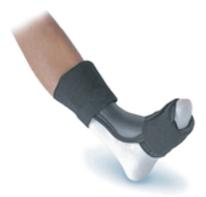

## **Dorsal Night Splint**

## APPLICATION INSTRUCTIONS:

- 1. Undo toe and calf straps.
- 2. Step foot into brace.
- 3. Secure toe strap by affixing the contact closures.
- 4. Apply calf strap by wrapping behind the leg and affix contact closures.