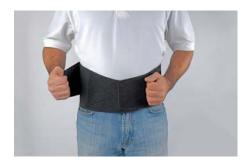

## **Lumbar Support**

## **APPLICATION INSTRUCTIONS:**

- 1. Unfasten all Velcro Straps.
- 2. Center the support along the lower back.
- 3. Pull support straps forward. Overlap Velcro straps to close.
- 4. Pull compression straps forward with appropriate tension and apply to support strap.